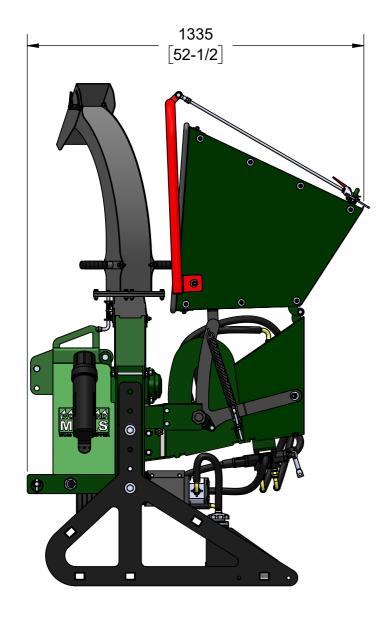

## WC88 STORAGE STATE: OVERALL DIMENSIONS

DATE

WOODLAND MILLS FORESTRY EQUIPMENT 1431 SCUGOG LINE 6 PORT PERRY, ON L9L 0C3, CANADA 1 (855) 476-6455

REV

2 OF 3

SIZE A3 SCALE 1:15

0006717

SHEET

21-03-2022

NOTES:

1. DIMENSIONS LOCATED WITHIN SQUARE BRACKETS [] ARE IN INCHES.