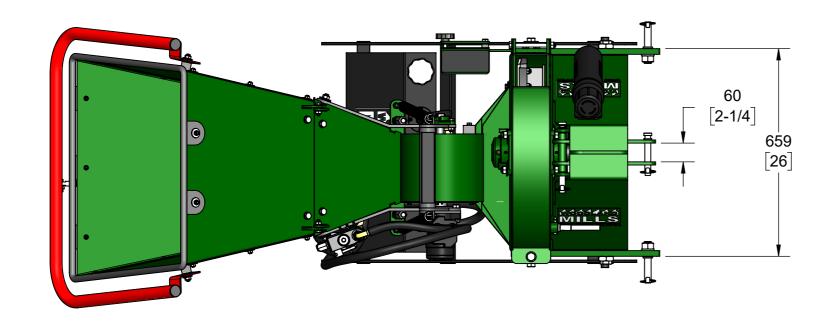

## WC88 OPERATING STATE: OVERALL DIMENSIONS

WOODLAND MILLS FORESTRY EQUIPMENT 1431 SCUGOG LINE 6 PORT PERRY, ON L9L 0C3, CANADA 1 (855) 476-6455

SIZE A3

0006717

SCALE 1:16 21-03-2022 DATE

REV 1 OF 3 SHEET

NOTES:

1. DIMENSIONS LOCATED WITHIN SQUARE BRACKETS [] ARE IN INCHES.