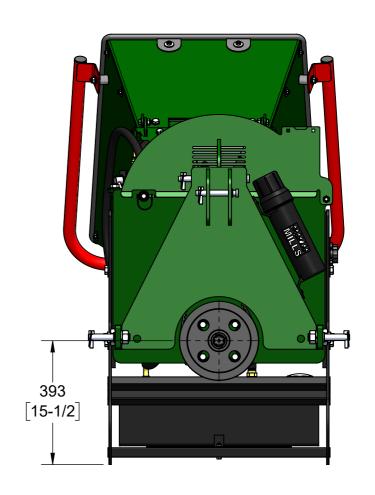

## WC88: 3-POINT HITCH

## NOTES:

- 1. DIMENSIONS LOCATED WITHIN SQUARE BRACKETS [] ARE IN INCHES.
- 2. DISCHARGE CHUTE REMOVED FROM SOME VIEWS FOR CLARITY.

WOODLAND MILLS FORESTRY EQUIPMENT 1431 SCUGOG LINE 6 PORT PERRY, ON L9L 0C3, CANADA 1 (855) 476-6455

A3 DWG NO 0006717

SCALE 1:12 DATE 21-03-2022 SHEET

3 OF 3

REV