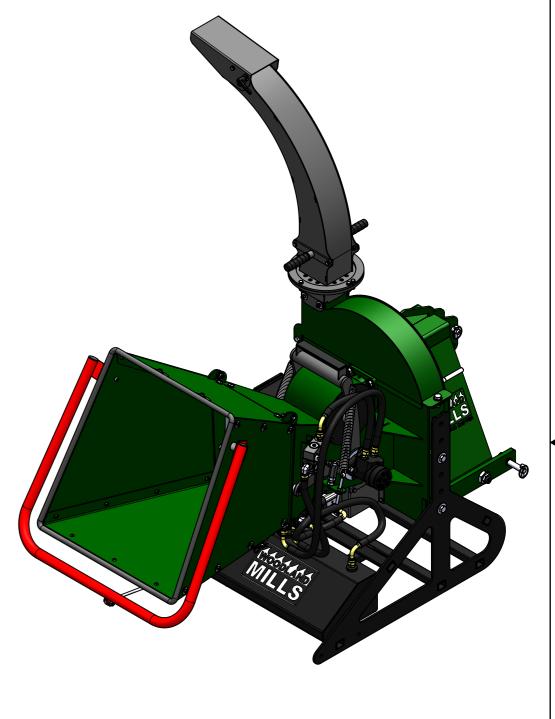

## WC88: 3-POINT HITCH

## NOTES:

- 1. DIMENSIONS LOCATED WITHIN SQUARE BRACKETS [] ARE IN INCHES.
- 2. DISCHARGE CHUTE REMOVED FROM SOME VIEWS FOR CLARITY.

WOODLAND MILLS FORESTRY EQUIPMENT 1431 SCUGOG LINE 6 PORT PERRY, ON L9L 0C3, CANADA 1 (855) 476-6455

A3 DWG NO 0006717

SCALE 1:12 DATE 21-03-2022 SHEET

3 OF 3

REV