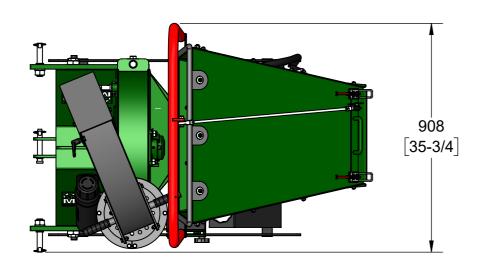

## WC88 OPERATING STATE: OVERALL DIMENSIONS

WOODLAND MILLS FORESTRY EQUIPMENT 1431 SCUGOG LINE 6 PORT PERRY, ON L9L 0C3, CANADA 1 (855) 476-6455

SIZE A3

0006717

SCALE 1:16 21-03-2022 DATE

REV 1 OF 3 SHEET

NOTES:

1. DIMENSIONS LOCATED WITHIN SQUARE BRACKETS [] ARE IN INCHES.