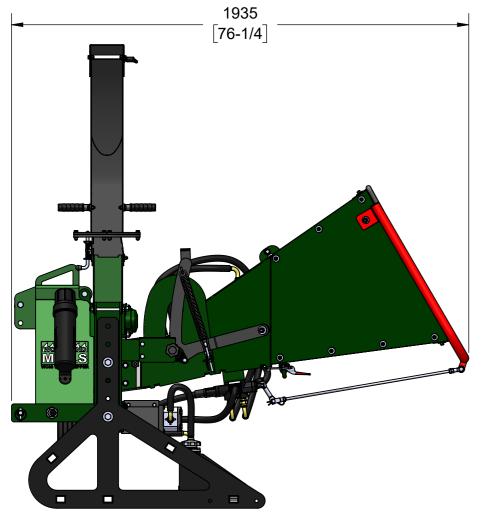

## WC88 STORAGE STATE: OVERALL DIMENSIONS

DATE

WOODLAND MILLS FORESTRY EQUIPMENT 1431 SCUGOG LINE 6 PORT PERRY, ON L9L 0C3, CANADA 1 (855) 476-6455

REV

2 OF 3

SIZE A3 SCALE 1:15

0006717

SHEET

21-03-2022

NOTES:

1. DIMENSIONS LOCATED WITHIN SQUARE BRACKETS [] ARE IN INCHES.