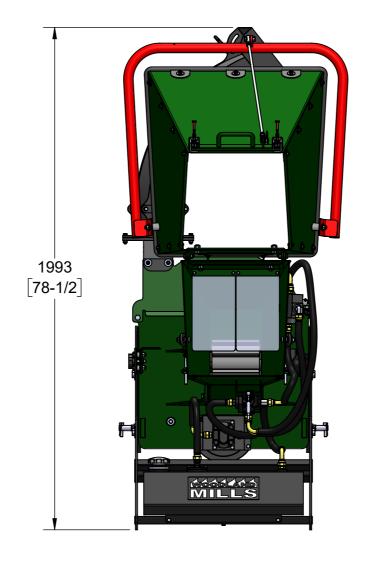

## WC88 STORAGE STATE: OVERALL DIMENSIONS

DATE

WOODLAND MILLS FORESTRY EQUIPMENT 1431 SCUGOG LINE 6 PORT PERRY, ON L9L 0C3, CANADA 1 (855) 476-6455

REV

2 OF 3

SIZE A3 SCALE 1:15

0006717

SHEET

21-03-2022

NOTES:

1. DIMENSIONS LOCATED WITHIN SQUARE BRACKETS [] ARE IN INCHES.