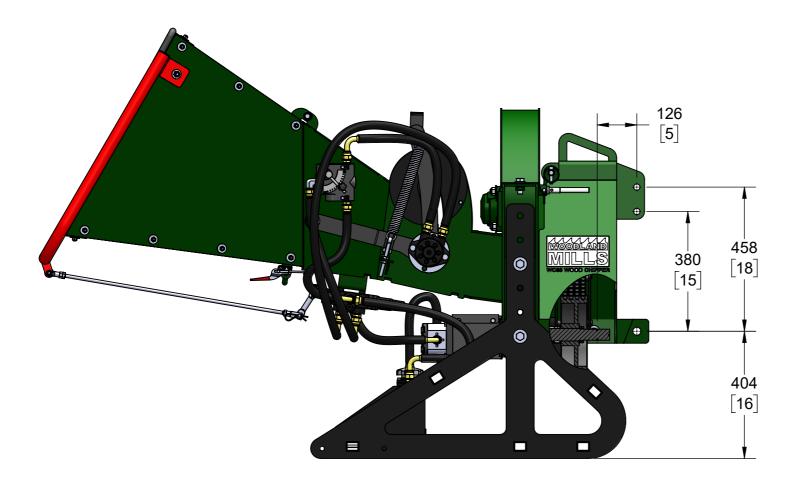

## WC88 STORAGE STATE: OVERALL DIMENSIONS

DATE

WOODLAND MILLS FORESTRY EQUIPMENT 1431 SCUGOG LINE 6 PORT PERRY, ON L9L 0C3, CANADA 1 (855) 476-6455

REV

2 OF 3

SIZE A3 SCALE 1:15

0006717

SHEET

21-03-2022

NOTES:

1. DIMENSIONS LOCATED WITHIN SQUARE BRACKETS [] ARE IN INCHES.