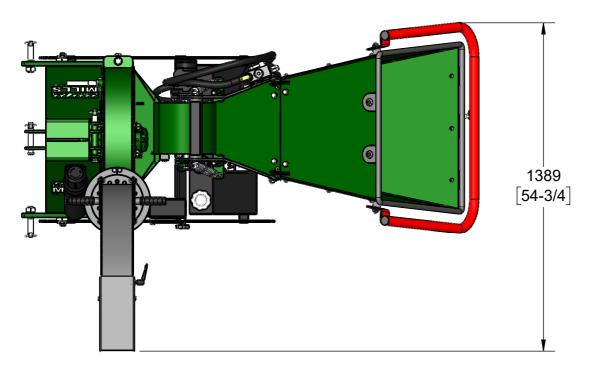

## WC88 OPERATING STATE: OVERALL DIMENSIONS

WOODLAND MILLS FORESTRY EQUIPMENT 1431 SCUGOG LINE 6 PORT PERRY, ON L9L 0C3, CANADA 1 (855) 476-6455

SIZE A3

0006717

SCALE 1:16 21-03-2022 DATE

REV 1 OF 3 SHEET

NOTES:

1. DIMENSIONS LOCATED WITHIN SQUARE BRACKETS [] ARE IN INCHES.