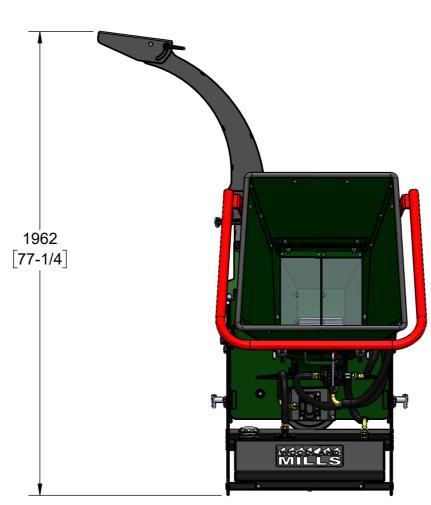

## WC88: 3-POINT HITCH

## NOTES:

- 1. DIMENSIONS LOCATED WITHIN SQUARE BRACKETS [] ARE IN INCHES.
- 2. DISCHARGE CHUTE REMOVED FROM SOME VIEWS FOR CLARITY.

WOODLAND MILLS FORESTRY EQUIPMENT 1431 SCUGOG LINE 6 PORT PERRY, ON L9L 0C3, CANADA 1 (855) 476-6455