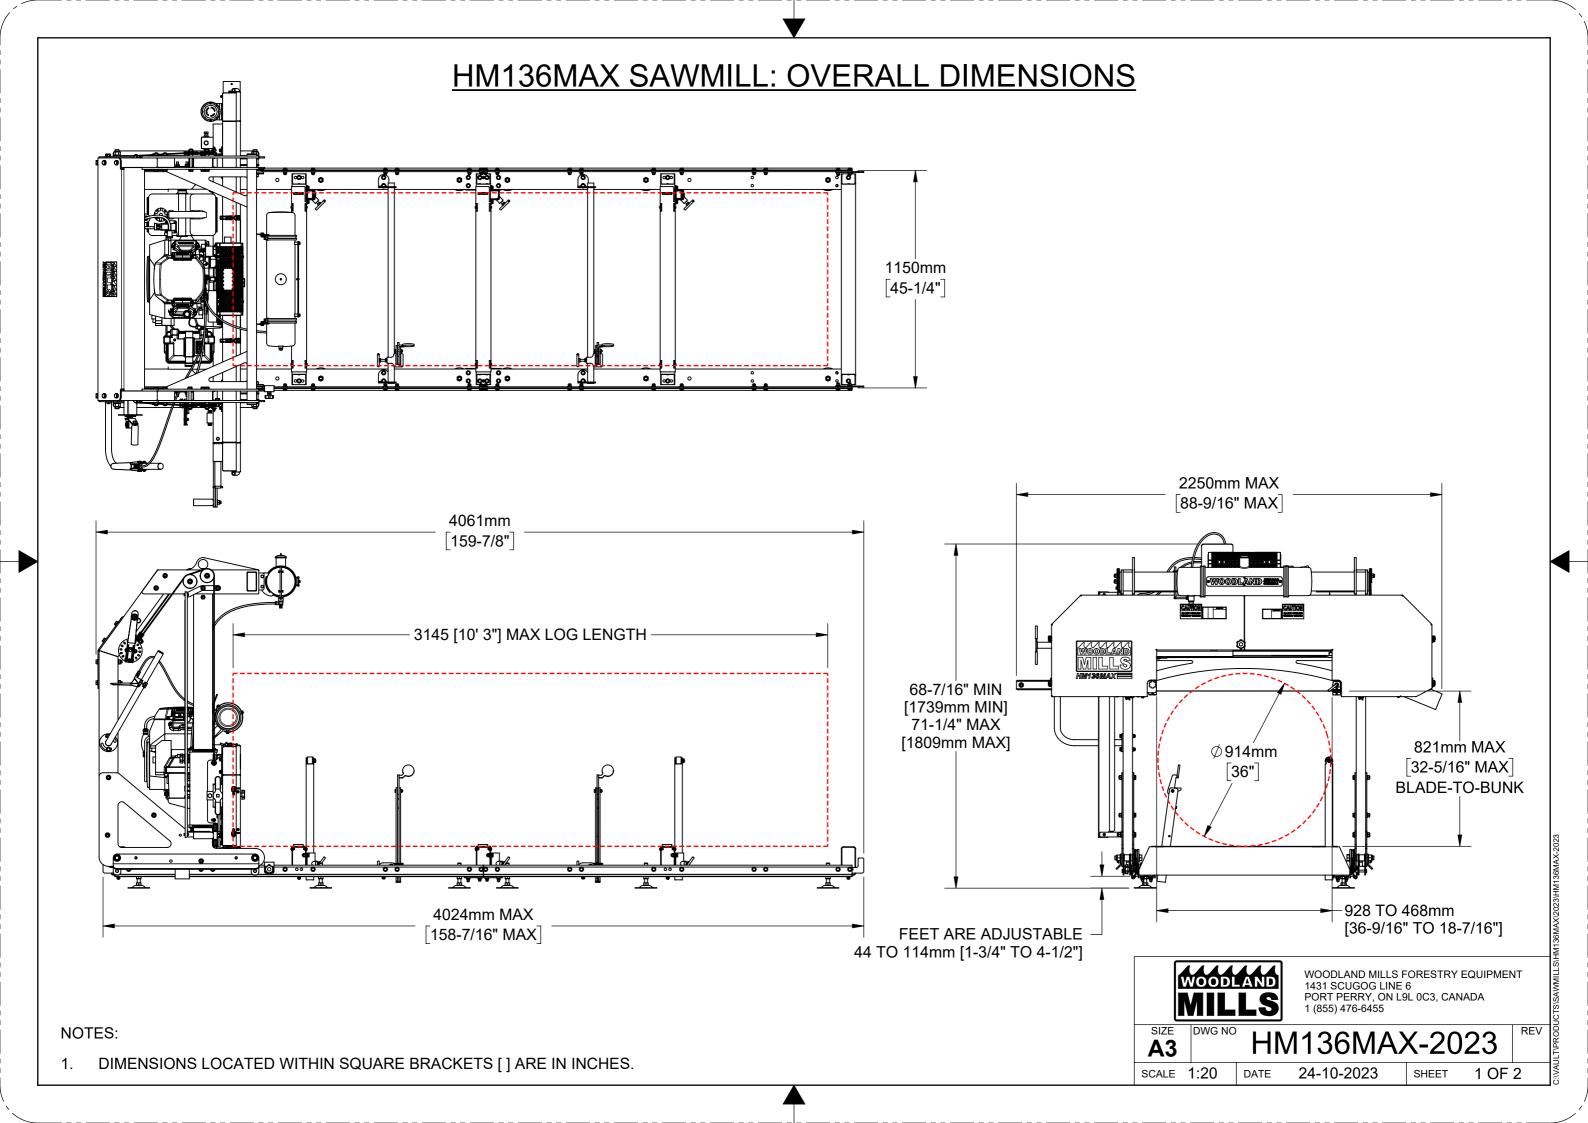

## HM136MAX SAWMILL W/ EXTENSION: OVERALL DIMENSIONS 1150mm 45-1/4" 2250mm MAX [88-9/16" MAX] 6011mm [236-11/16"] 5095 [16' 8"] MAX LOG LENGTH 68-7/16" MIN 821mm MAX Ø914mm [1739mm MIN] [32-5/16" MAX] 71-1/4" MAX **BLADE-TO-BUNK** [1809mm MAX] -928 TO 468mm [36-9/16" TO 18-7/16"] 5974mm MAX [235-3/16" MAX] FEET ARE ADJUSTABLE 44 TO 114mm [1-3/4" TO 4-1/2"] WOODLAND MILLS FORESTRY EQUIPMENT 1431 SCUGOG LINE 6 PORT PERRY, ON L9L 0C3, CANADA 1 (855) 476-6455 NOTES: SIZE REV HM136MAX-2023 **A3** 1. DIMENSIONS LOCATED WITHIN SQUARE BRACKETS [] ARE IN INCHES. 24-10-2023 2 OF 2