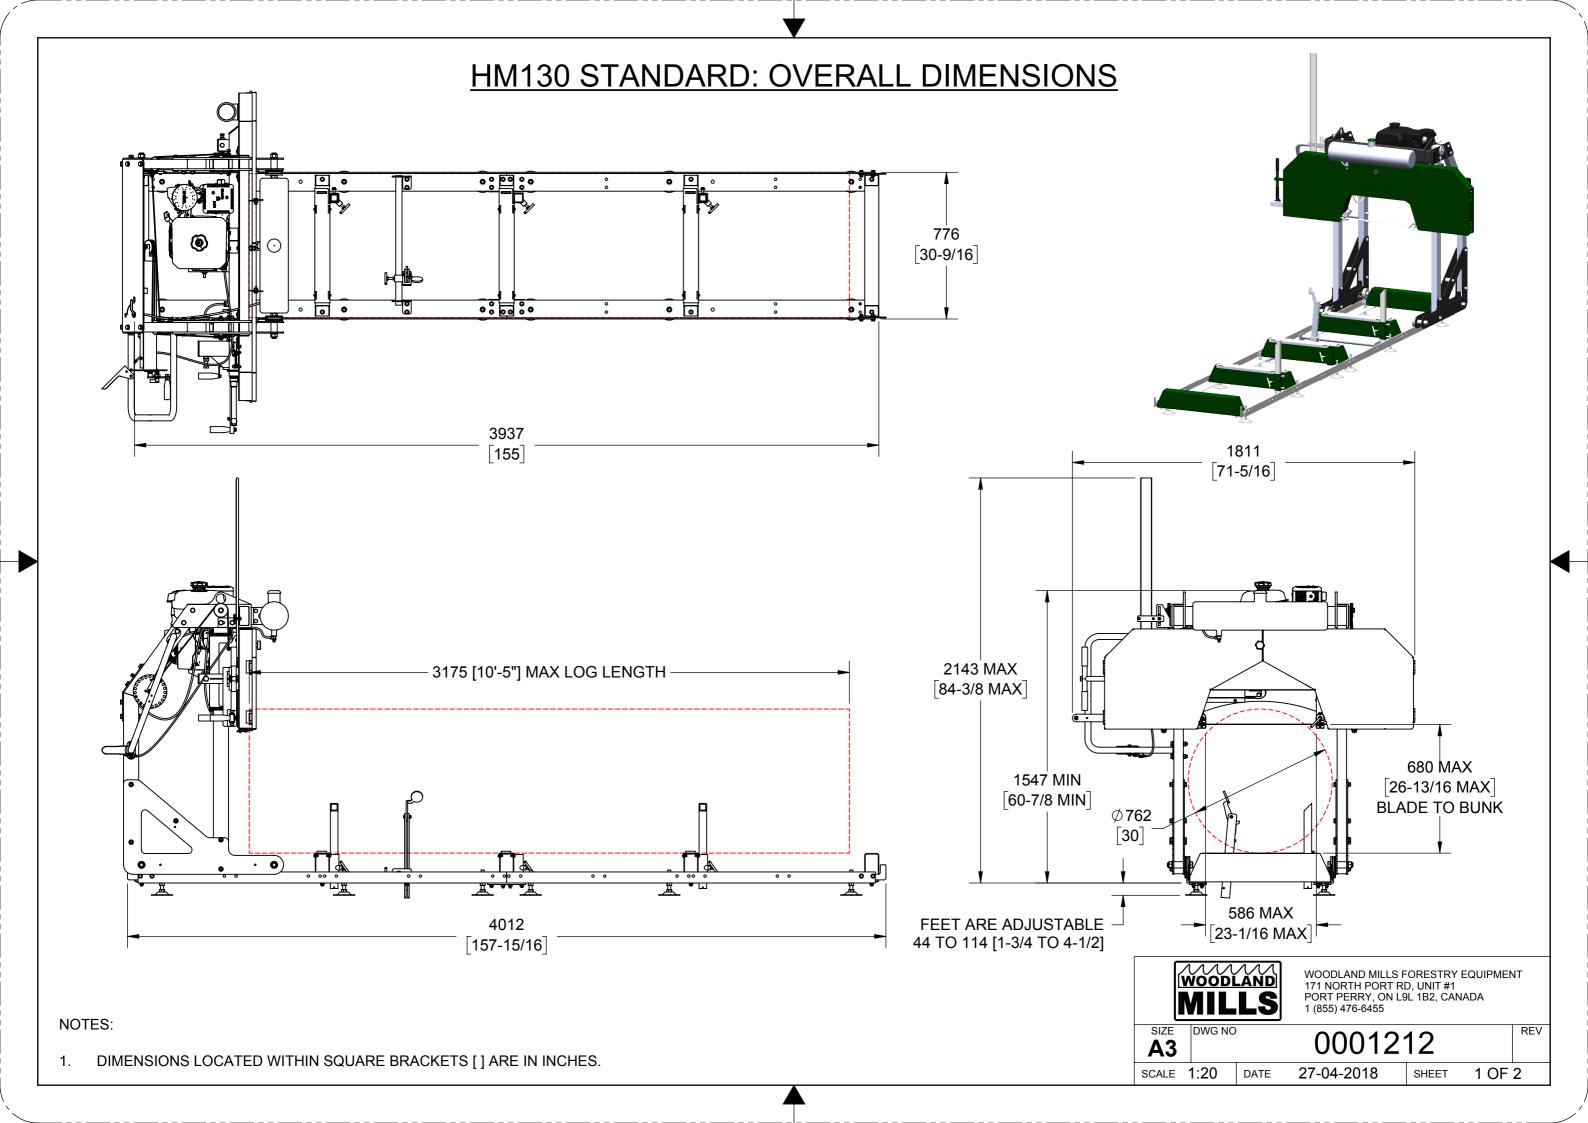

## HM130 STANDARD TRACK ASSEMBLY

NOTES:

DIMENSIONS LOCATED WITHIN SQUARE BRACKETS [] ARE IN INCHES.

WOODLAND

WOODLAND MILLS FORESTRY EQUIPMENT 171 NORTH PORT RD, UNIT #1 PORT PERRY, ON L9L 1B2, CANADA 1 (855) 476-6455

SIZE **A3** SCALE 1:16

0001214

04-04-2018

SHEET

1 OF 2