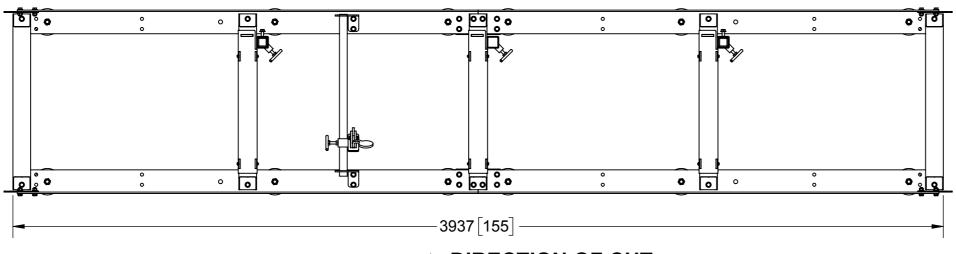

## HM130 STANDARD TRACK ASSEMBLY

NOTES:

DIMENSIONS LOCATED WITHIN SQUARE BRACKETS [] ARE IN INCHES.

WOODLAND

WOODLAND MILLS FORESTRY EQUIPMENT 171 NORTH PORT RD, UNIT #1 PORT PERRY, ON L9L 1B2, CANADA 1 (855) 476-6455

SIZE **A3** SCALE 1:16

0001214

04-04-2018

SHEET

1 OF 2