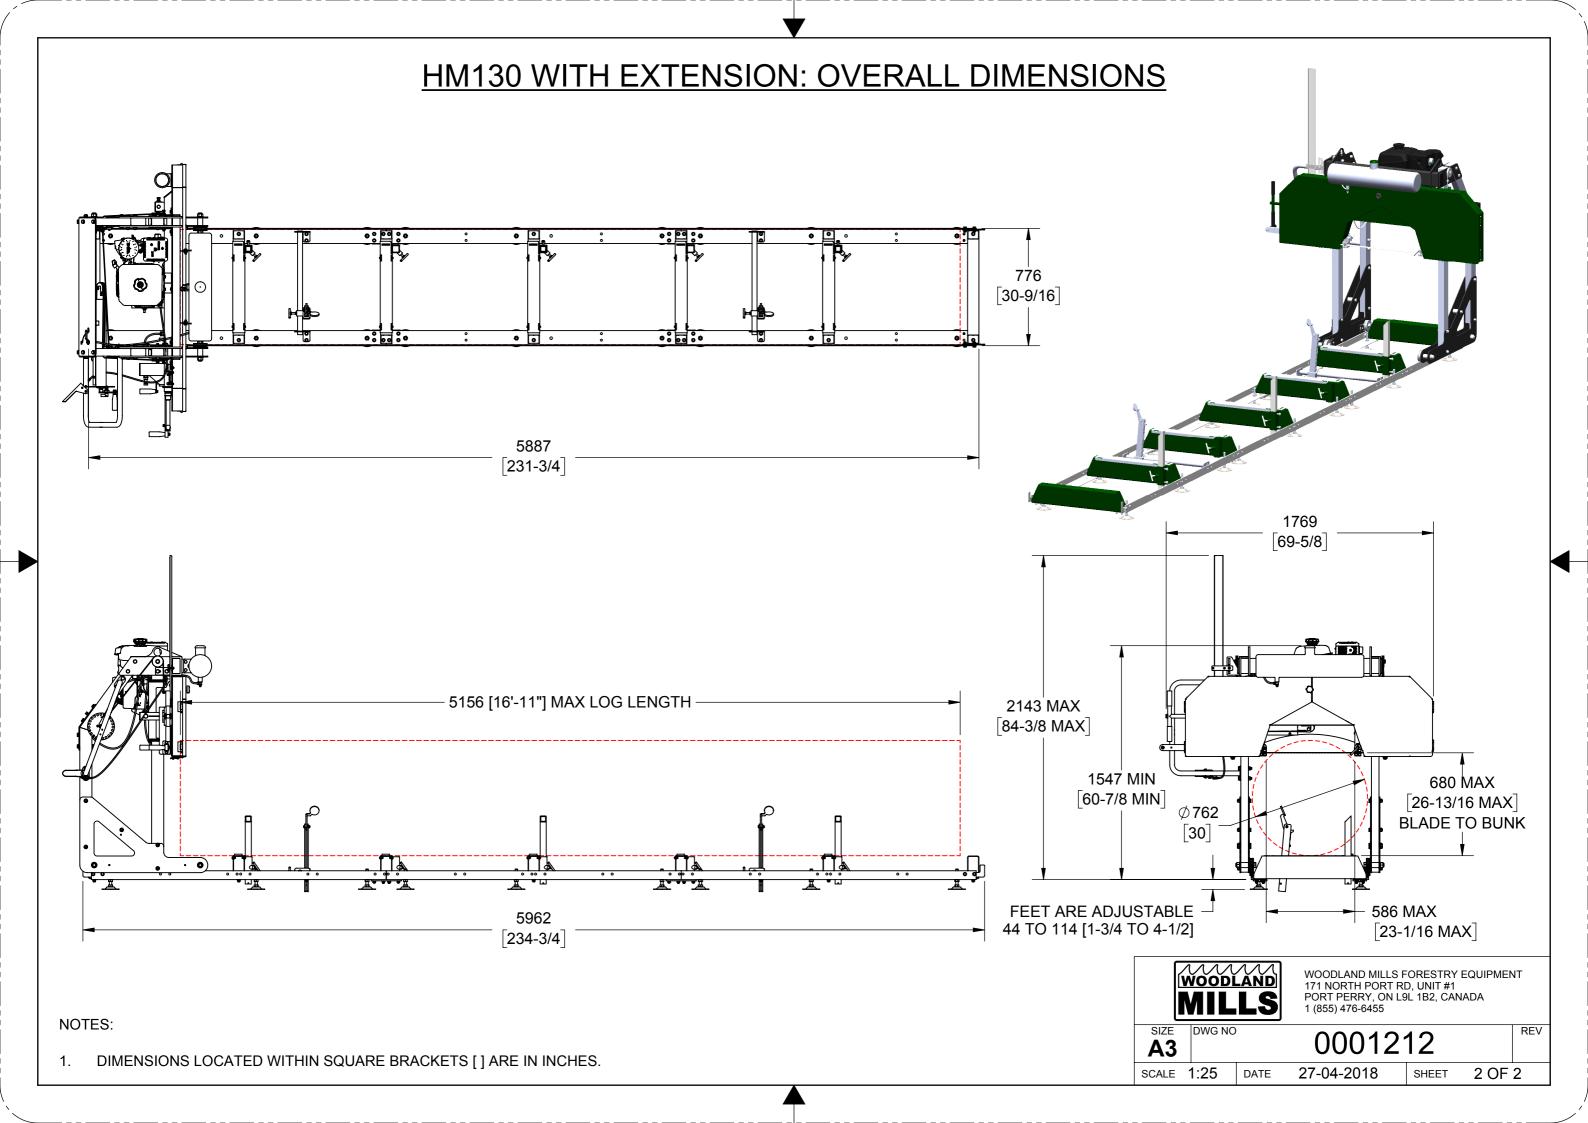

## **HM130 TRACK ASSEMBLY WITH EXTENSION** 00000 • 6 6 6 · 🗖 • -5887 [231-3/4] **DIRECTION OF CUT -**776 [30-9/16] → -5962 [234-3/4] -963 [37-15/16] <del>---</del> **←** 676 [26-5/8] **←** -1696 [66-3/4] —ADJUSTABLE 200 TO 270 **- 1950 [76-3/4]** [7-7/8 TO 10-5/8] -2683 [105-5/8] -3646 [143-9/16] -3900 [153-9/16] -4633 [182-3/8] -5596 220-5/16 127[5] -WOODLAND WOODLAND MILLS FORESTRY EQUIPMENT 171 NORTH PORT RD, UNIT #1 PORT PERRY, ON L9L 1B2, CANADA 1 (855) 476-6455 NOTES: SIZE 0001214 **A3** 1. DIMENSIONS LOCATED WITHIN SQUARE BRACKETS [] ARE IN INCHES. SCALE 1:20 04-04-2018 2 OF 2 SHEET