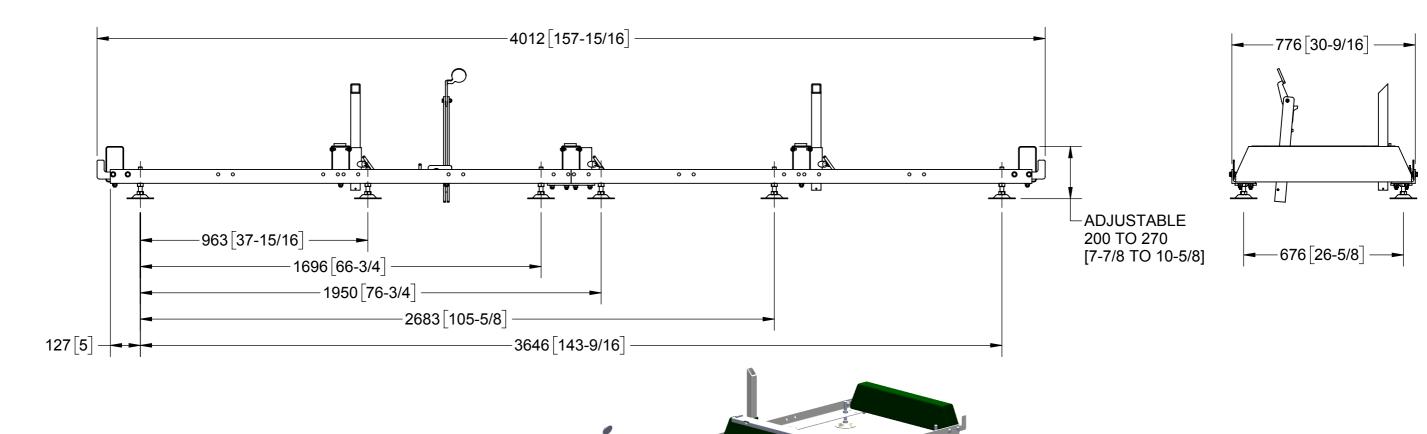

## HM130 STANDARD TRACK ASSEMBLY

NOTES:

DIMENSIONS LOCATED WITHIN SQUARE BRACKETS [] ARE IN INCHES.

WOODLAND

WOODLAND MILLS FORESTRY EQUIPMENT 171 NORTH PORT RD, UNIT #1 PORT PERRY, ON L9L 1B2, CANADA 1 (855) 476-6455

SIZE **A3** SCALE 1:16

0001214

04-04-2018

SHEET

1 OF 2