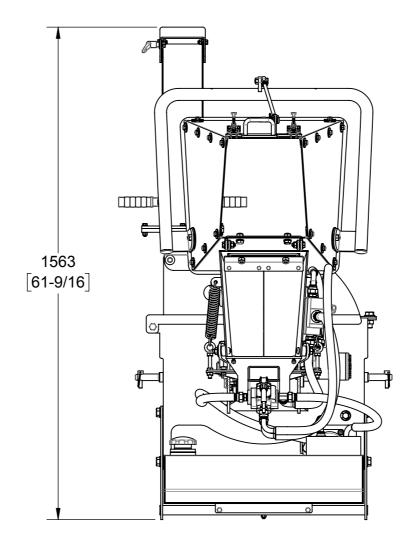

## WC46: 3-POINT HITCH DIMENSIONS

NOTES:

1. DIMENSIONS LOCATED WITHIN SQUARE BRACKETS [] ARE IN INCHES.

2. DISCHARGE CHUTE REMOVED FROM SOME VIEWS FOR CLARITY.

|            |      | WOODLAND MILLS FORESTRY EQUIPMENT<br>171 NORTH PORT RD, UNIT #1<br>PORT PERRY, ON L9L 1B2, CANADA<br>1 (855) 476-6455 |       |        |  |
|------------|------|-----------------------------------------------------------------------------------------------------------------------|-------|--------|--|
| NO 0001710 |      |                                                                                                                       |       | REV    |  |
|            | DATE | 08-08-2018                                                                                                            | SHEET | 3 OF 3 |  |
|            |      |                                                                                                                       |       |        |  |