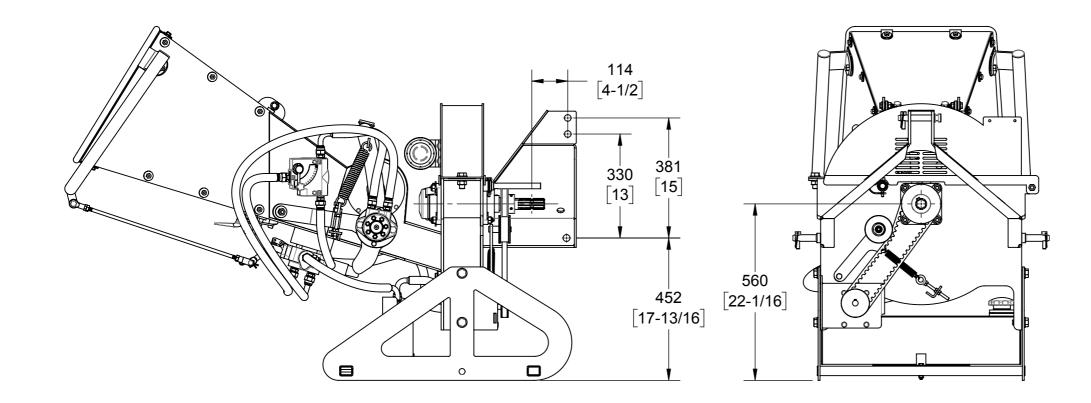

## WC46: 3-POINT HITCH DIMENSIONS

NOTES:

1. DIMENSIONS LOCATED WITHIN SQUARE BRACKETS [] ARE IN INCHES.

2. DISCHARGE CHUTE REMOVED FROM SOME VIEWS FOR CLARITY.

|            |      | WOODLAND MILLS FORESTRY EQUIPMENT<br>171 NORTH PORT RD, UNIT #1<br>PORT PERRY, ON L9L 1B2, CANADA<br>1 (855) 476-6455 |       |        |  |
|------------|------|-----------------------------------------------------------------------------------------------------------------------|-------|--------|--|
| NO 0001710 |      |                                                                                                                       |       | REV    |  |
|            | DATE | 08-08-2018                                                                                                            | SHEET | 3 OF 3 |  |
|            |      |                                                                                                                       |       |        |  |