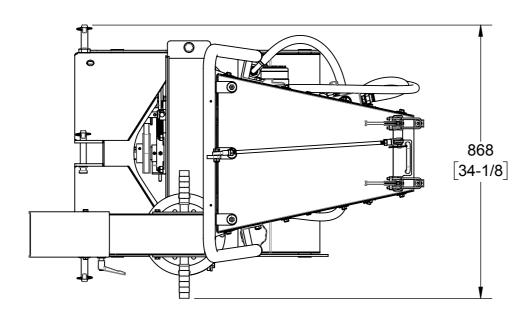

# WC46 STORAGE STATE: OVERALL DIMENSIONS

### NOTES:

DIMENSIONS LOCATED WITHIN SQUARE BRACKETS [] ARE IN INCHES. 1.