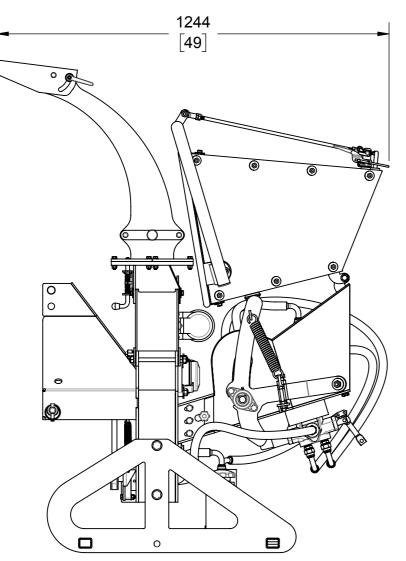

## WC46: 3-POINT HITCH DIMENSIONS

NOTES:

1. DIMENSIONS LOCATED WITHIN SQUARE BRACKETS [] ARE IN INCHES.

2. DISCHARGE CHUTE REMOVED FROM SOME VIEWS FOR CLARITY.

|            |      | WOODLAND MILLS FORESTRY EQUIPMENT<br>171 NORTH PORT RD, UNIT #1<br>PORT PERRY, ON L9L 1B2, CANADA<br>1 (855) 476-6455 |       |        |  |
|------------|------|-----------------------------------------------------------------------------------------------------------------------|-------|--------|--|
| NO 0001710 |      |                                                                                                                       |       | REV    |  |
|            | DATE | 08-08-2018                                                                                                            | SHEET | 3 OF 3 |  |
|            |      |                                                                                                                       |       |        |  |