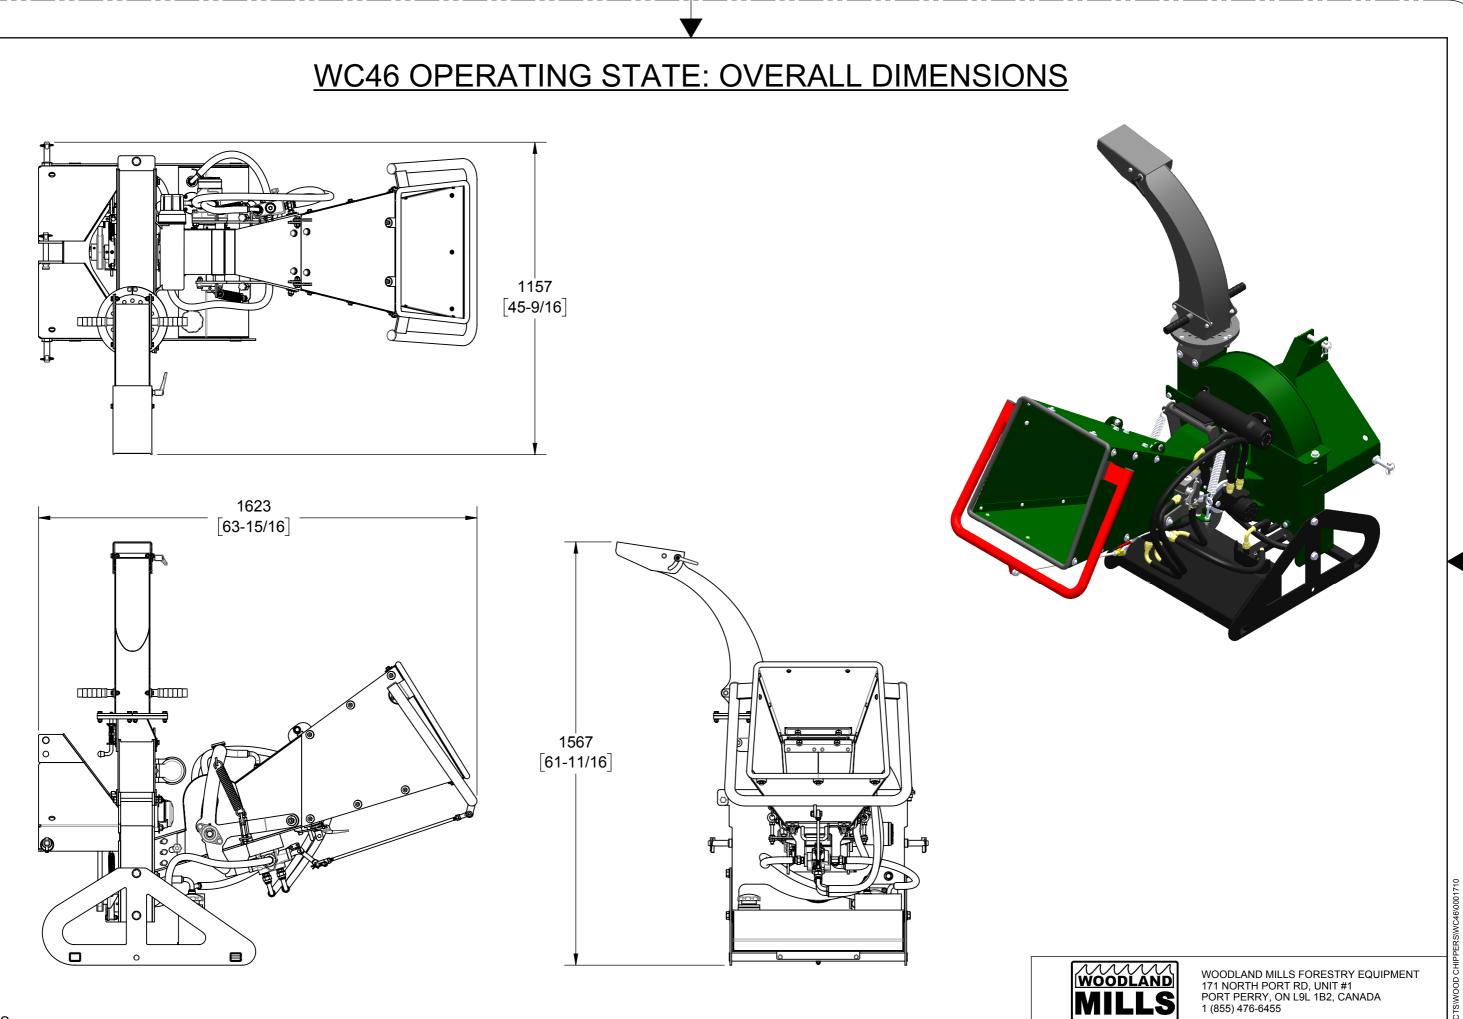

NT<br>171 NORTH PORT RD, UNIT #1<br>PORT PERRY, ON L9L 1B2, CANADA<br>1 (855) 476-6455 |       |        |  |
|------------|------|-----------------------------------------------------------------------------------------------------------------------|-------|--------|--|
| NO 0001710 |      |                                                                                                                       |       | REV    |  |
|            | DATE | 08-08-2018                                                                                                            | SHEET | 3 OF 3 |  |
|            |      |                                                                                                                       |       |        |  |

AULT/PRODUCTS/WOOD CHIPPERS/WC46/0001710



## NOTES:

DIMENSIONS LOCATED WITHIN SQUARE BRACKETS [] ARE IN INCHES. 1.



REV

1 OF 3

SCALE 1:14

DWG NO

SIZE