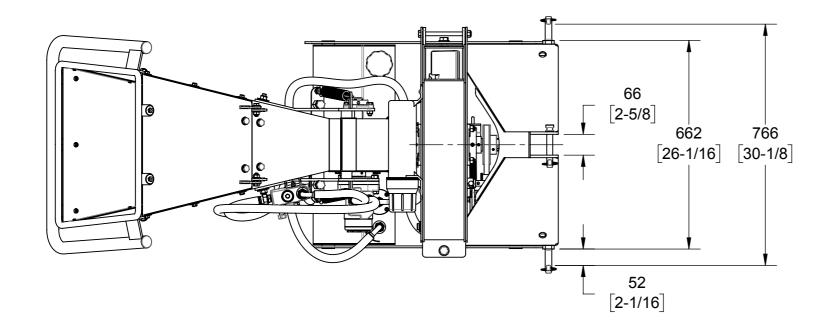

# WC46 STORAGE STATE: OVERALL DIMENSIONS

### NOTES:

DIMENSIONS LOCATED WITHIN SQUARE BRACKETS [] ARE IN INCHES. 1.