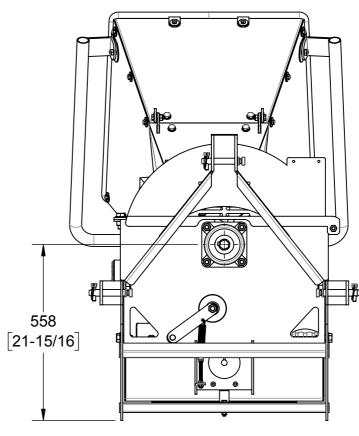

## WC68: 3-POINT HITCH

## NOTES:

- 1. DIMENSIONS LOCATED WITHIN SQUARE BRACKETS [] ARE IN INCHES.
- 2. DISCHARGE CHUTE REMOVED FROM SOME VIEWS FOR CLARITY.

WOODLAND MILLS FORESTRY EQUIPMENT 171 NORTH PORT RD, UNIT #1 PORT PERRY, ON L9L 1B2, CANADA 1 (855) 476-6455

| SIZE<br><b>A3</b> | DWG NO | 00011 | 155   |      | REV |
|-------------------|--------|-------|-------|------|-----|
| CALE              | 1:12   | DATE  | SHEET | 3 OF | 3   |