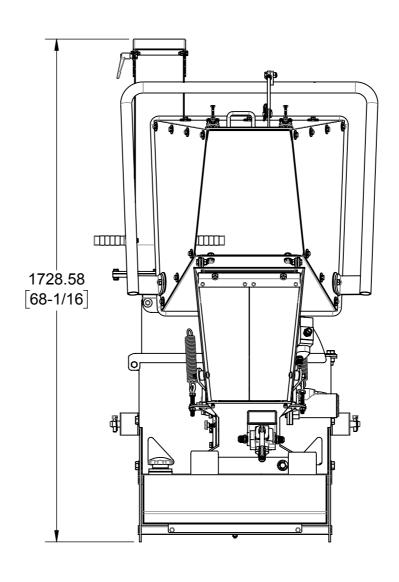

## NOTES:

- 1. DIMENSIONS LOCATED WITHIN SQUARE BRACKETS [] ARE IN INCHES.
- 2. DISCHARGE CHUTE REMOVED FROM SOME VIEWS FOR CLARITY.

WOODLAND MILLS FORESTRY EQUIPMENT 171 NORTH PORT RD, UNIT #1 PORT PERRY, ON L9L 1B2, CANADA 1 (855) 476-6455

| SIZE<br><b>A3</b> | DWG NO | 00011 | 155   |      | REV |
|-------------------|--------|-------|-------|------|-----|
| CALE              | 1:12   | DATE  | SHEET | 3 OF | 3   |