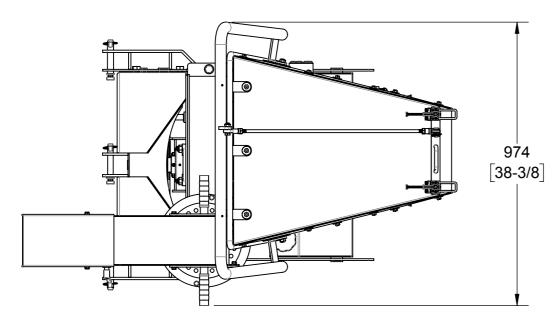

## WC68 OPERATING STATE: OVERALL DIMENSIONS 1377 [54-3/16] 1811 [71-5/16] 1734 [68-1/4] WOODLAND MILLS FORESTRY EQUIPMENT 171 NORTH PORT RD, UNIT #1 PORT PERRY, ON L9L 1B2, CANADA 1 (855) 476-6455 NOTES: SIZE A3 0001155 DIMENSIONS LOCATED WITHIN SQUARE BRACKETS [] ARE IN INCHES. SCALE 1:16 SHEET 1 OF 3 DATE

NOTES:

1. DIMENSIONS LOCATED WITHIN SQUARE BRACKETS [] ARE IN INCHES.