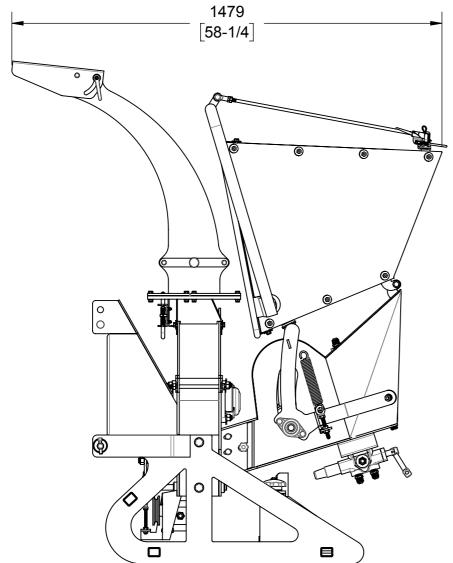

## WC68 STORAGE STATE: OVERALL DIMENSIONS

WOODLAND

DATE

WOODLAND MILLS FORESTRY EQUIPMENT 171 NORTH PORT RD, UNIT #1 PORT PERRY, ON L9L 1B2, CANADA 1 (855) 476-6455

2 OF 3

SIZE **A3** SCALE 1:13

0001155 SHEET

NOTES:

1. DIMENSIONS LOCATED WITHIN SQUARE BRACKETS [] ARE IN INCHES.