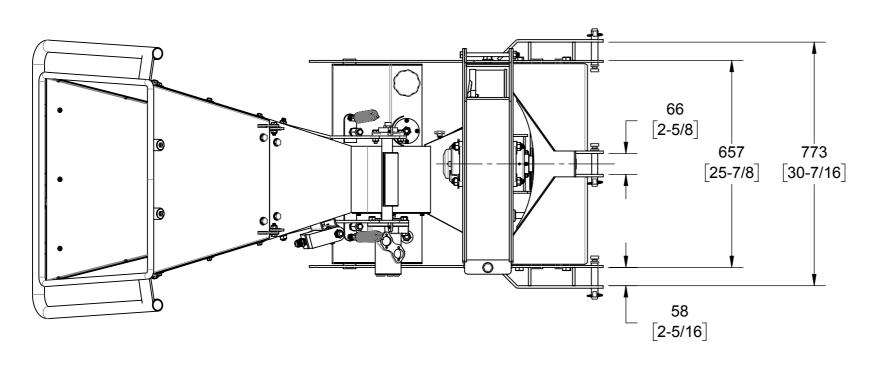

## WC68 STORAGE STATE: OVERALL DIMENSIONS

WOODLAND

DATE

WOODLAND MILLS FORESTRY EQUIPMENT 171 NORTH PORT RD, UNIT #1 PORT PERRY, ON L9L 1B2, CANADA 1 (855) 476-6455

2 OF 3

SIZE **A3** SCALE 1:13

0001155 SHEET

NOTES:

1. DIMENSIONS LOCATED WITHIN SQUARE BRACKETS [] ARE IN INCHES.