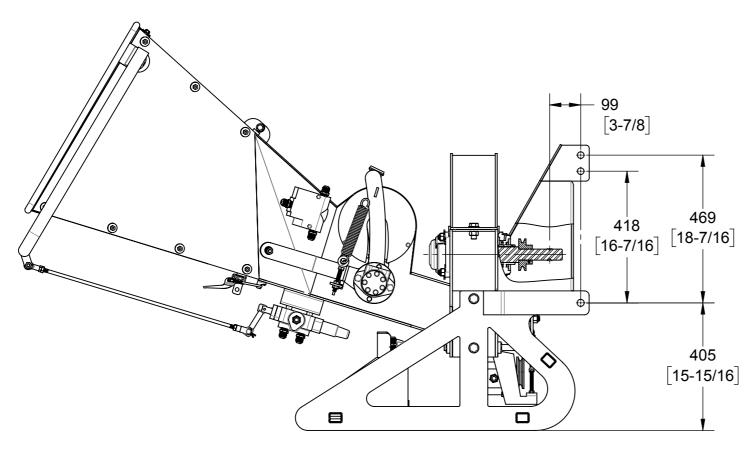

## WC68: 3-POINT HITCH

## NOTES:

- 1. DIMENSIONS LOCATED WITHIN SQUARE BRACKETS [] ARE IN INCHES.
- 2. DISCHARGE CHUTE REMOVED FROM SOME VIEWS FOR CLARITY.

WOODLAND MILLS FORESTRY EQUIPMENT 171 NORTH PORT RD, UNIT #1 PORT PERRY, ON L9L 1B2, CANADA 1 (855) 476-6455

| SIZE<br><b>A3</b> | DWG NO | 00011 | 155   |      | REV |
|-------------------|--------|-------|-------|------|-----|
| CALE              | 1:12   | DATE  | SHEET | 3 OF | 3   |