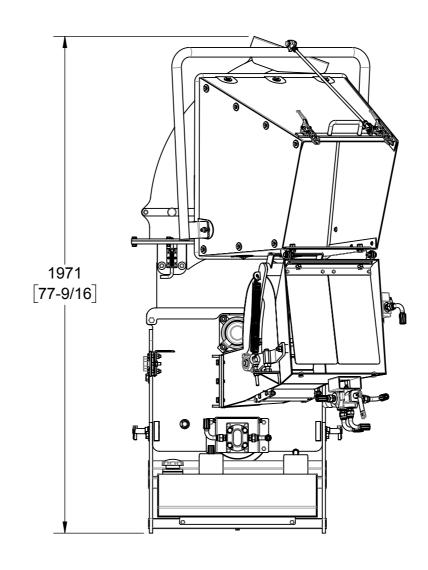

# WC88: 3-POINT HITCH

#### NOTES:

- I. DIMENSIONS LOCATED WITHIN SQUARE BRACKETS [] ARE IN INCHES.
- 2. DISCHARGE CHUTE REMOVED FROM SOME VIEWS FOR CLARITY.

|   | WOODLAND<br>MILLS |  |
|---|-------------------|--|
|   |                   |  |
| 7 | DMC NO            |  |

WOODLAND MILLS FORESTRY EQUIPMENT 171 NORTH PORT RD, UNIT #1 PORT PERRY, ON L9L 1B2, CANADA 1 (855) 476-6455

| SIZE A3 | DWG NO | DWG NO 0001247 |            |       |      |   |
|---------|--------|----------------|------------|-------|------|---|
| SCALE   | 1:14   | DATE           | 16-04-2018 | SHEET | 3 OF | 3 |