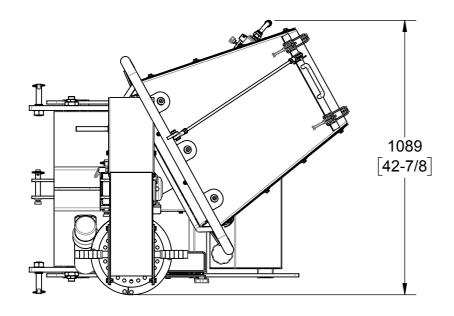

# WC88 OPERATING STATE: OVERALL DIMENSIONS

### NOTES:

1. DIMENSIONS LOCATED WITHIN SQUARE BRACKETS [] ARE IN INCHES.

WOODLAND MILLS

WOODLAND MILLS FORESTRY EQUIPMENT 171 NORTH PORT RD, UNIT #1 PORT PERRY, ON L9L 1B2, CANADA 1 (855) 476-6455

SIZE DW

0001247

SCALE 1:20 DATE 16-04-2018

SHEET

1 OF 3