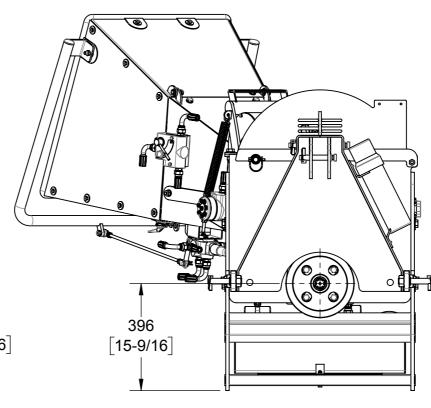

# WC88: 3-POINT HITCH

#### NOTES:

- I. DIMENSIONS LOCATED WITHIN SQUARE BRACKETS [] ARE IN INCHES.
- 2. DISCHARGE CHUTE REMOVED FROM SOME VIEWS FOR CLARITY.

|   | WOODLAND<br>MILLS |  |
|---|-------------------|--|
|   |                   |  |
| 7 | DMC NO            |  |

WOODLAND MILLS FORESTRY EQUIPMENT 171 NORTH PORT RD, UNIT #1 PORT PERRY, ON L9L 1B2, CANADA 1 (855) 476-6455

| SIZE A3 | DWG NO | DWG NO 0001247 |            |       |      |   |
|---------|--------|----------------|------------|-------|------|---|
| SCALE   | 1:14   | DATE           | 16-04-2018 | SHEET | 3 OF | 3 |