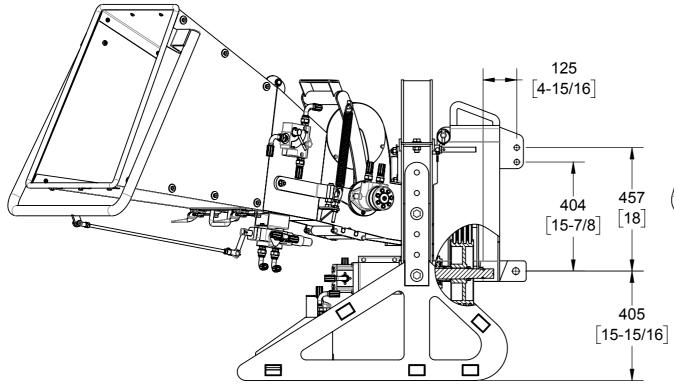

## WC88 STORAGE STATE: OVERALL DIMENSIONS

WOODLAND

WOODLAND MILLS FORESTRY EQUIPMENT 171 NORTH PORT RD, UNIT #1 PORT PERRY, ON L9L 1B2, CANADA 1 (855) 476-6455

A3

0001247

SCALE 1:15 DATE 16-04-2018

DWG NO OO

2018 SHEET 2 OF 3

NOTES:

1. DIMENSIONS LOCATED WITHIN SQUARE BRACKETS [] ARE IN INCHES.