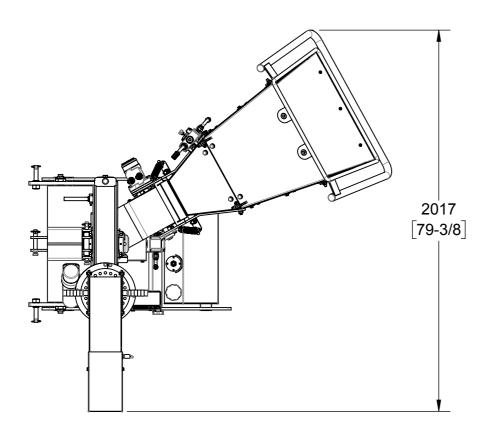

# WC88 OPERATING STATE: OVERALL DIMENSIONS

### NOTES:

1. DIMENSIONS LOCATED WITHIN SQUARE BRACKETS [] ARE IN INCHES.

WOODLAND MILLS

WOODLAND MILLS FORESTRY EQUIPMENT 171 NORTH PORT RD, UNIT #1 PORT PERRY, ON L9L 1B2, CANADA 1 (855) 476-6455

SIZE DW

0001247

SCALE 1:20 DATE 16-04-2018

SHEET

1 OF 3