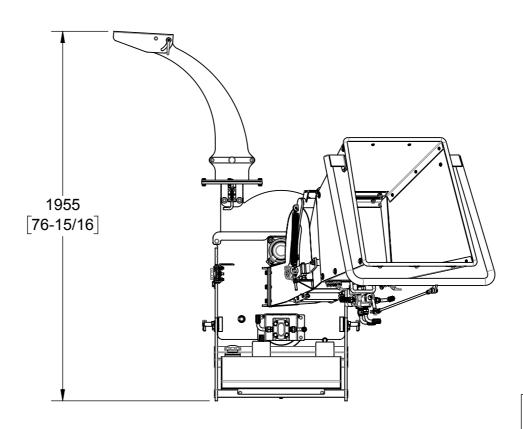

# WC88: 3-POINT HITCH

#### NOTES:

- I. DIMENSIONS LOCATED WITHIN SQUARE BRACKETS [] ARE IN INCHES.
- 2. DISCHARGE CHUTE REMOVED FROM SOME VIEWS FOR CLARITY.

|   | WOODLAND<br>MILLS |  |
|---|-------------------|--|
|   |                   |  |
| 7 | DMC NO            |  |

WOODLAND MILLS FORESTRY EQUIPMENT 171 NORTH PORT RD, UNIT #1 PORT PERRY, ON L9L 1B2, CANADA 1 (855) 476-6455

| SIZE A3 | DWG NO | DWG NO 0001247 |            |       |      |   |
|---------|--------|----------------|------------|-------|------|---|
| SCALE   | 1:14   | DATE           | 16-04-2018 | SHEET | 3 OF | 3 |