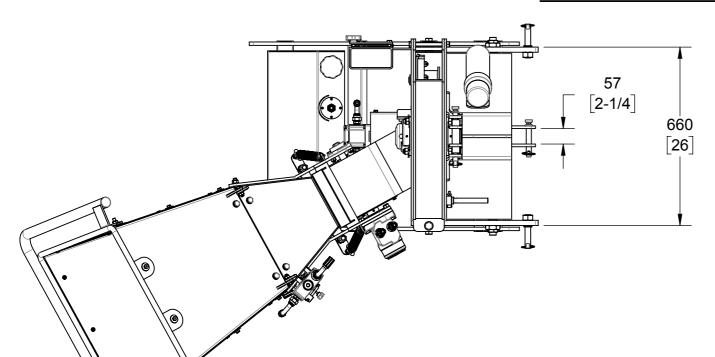

# WC88 OPERATING STATE: OVERALL DIMENSIONS

### NOTES:

1. DIMENSIONS LOCATED WITHIN SQUARE BRACKETS [] ARE IN INCHES.

WOODLAND MILLS

WOODLAND MILLS FORESTRY EQUIPMENT 171 NORTH PORT RD, UNIT #1 PORT PERRY, ON L9L 1B2, CANADA 1 (855) 476-6455

SIZE DW

0001247

SCALE 1:20 DATE 16-04-2018

SHEET

1 OF 3