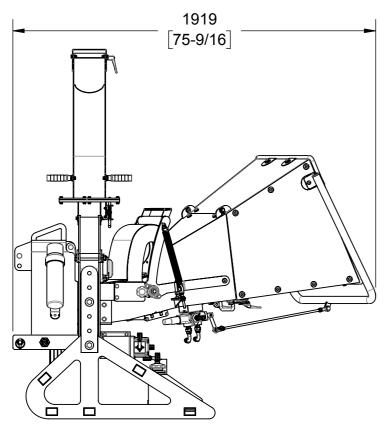

## WC88 STORAGE STATE: OVERALL DIMENSIONS

WOODLAND

WOODLAND MILLS FORESTRY EQUIPMENT 171 NORTH PORT RD, UNIT #1 PORT PERRY, ON L9L 1B2, CANADA 1 (855) 476-6455

A3

0001247

SCALE 1:15 DATE 16-04-2018

DWG NO OO

2018 SHEET 2 OF 3

NOTES:

1. DIMENSIONS LOCATED WITHIN SQUARE BRACKETS [] ARE IN INCHES.