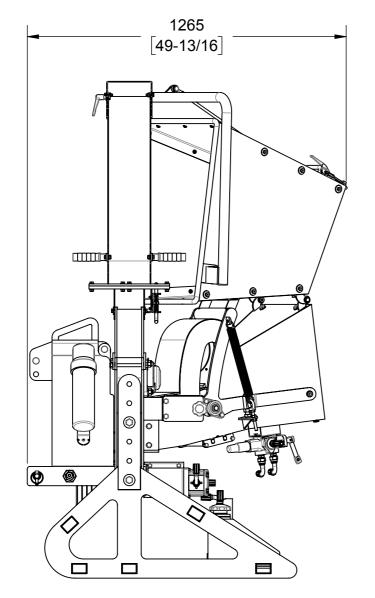

## WC88 STORAGE STATE: OVERALL DIMENSIONS

WOODLAND

WOODLAND MILLS FORESTRY EQUIPMENT 171 NORTH PORT RD, UNIT #1 PORT PERRY, ON L9L 1B2, CANADA 1 (855) 476-6455

A3

0001247

SCALE 1:15 DATE 16-04-2018

DWG NO OO

2018 SHEET 2 OF 3

NOTES:

1. DIMENSIONS LOCATED WITHIN SQUARE BRACKETS [] ARE IN INCHES.