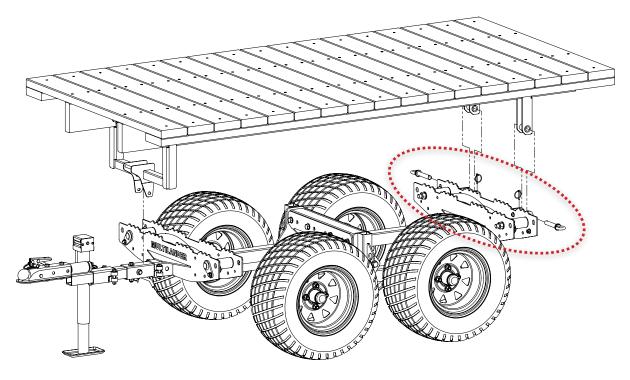

#### 3. FRONT YOKE AND REAR SUPPORTS

Assemble the front yoke and rear hinge supports to the flatbed using the hardware listed below.

Slide the front yoke and two (2) rear hinge supports over the joists as shown below. Align the holes in the supports with the pre-drilled joist holes.

#### 4. FLATBED TO TRAILER

Use the components listed in the table below to secure the assembled flatbed to the trailer.

Remove the linch pins and hinge pins from the trailer's rear log rack.

Install the flatbed assembly to the trailer. Secure the rear flatbed supports with the trailer hinge pins and linch pins. Rest the front yoke on the trailer chassis beam.

Install the bent clevis pin through one side of the front yoke, under the trailer chassis, and then through the other side of the yoke. Secure the clevis pin with the linch pin.