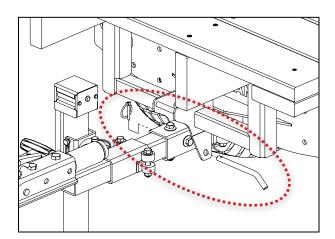

#### 4. FLATBED TO TRAILER

Use the components listed in the table below to secure the assembled flatbed to the trailer.

Remove the linch pins and hinge pins from the trailer's rear log rack.

Install the flatbed assembly to the trailer. Secure the rear flatbed supports with the trailer hinge pins and linch pins. Rest the front yoke on the trailer chassis beam.

Install the bent clevis pin through one side of the front yoke, under the trailer chassis, and then through the other side of the yoke. Secure the clevis pin with the linch pin.