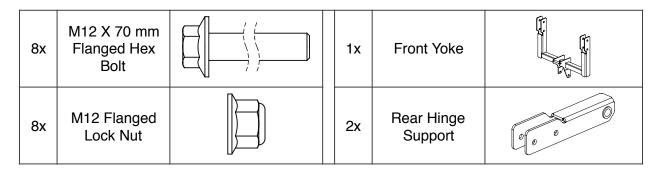

# **PARTS LIST & EXPLODED VIEW**

| Item | Qty | Part No. | Description                                           |
|------|-----|----------|-------------------------------------------------------|
| 1    | 1   | 0002399  | FRONT YOKE                                            |
| 2    | 2   | 0002402  | REAR HINGE SUPPORT                                    |
| 3    | 1   | 0002400  | BENT-PULL CLEVIS PIN, 12 mm DIA, 105 mm USEABLE LG    |
| 4    | 1   | HDW      | LINCH PIN, 3/16 in DIA, 1 in USEABLE LG               |
| 5    | 8   | HDW      | HEX BOLT, FLANGED, M12 X 1.75, 70 mm LG, 30 mm LG THD |
| 6    | 8   | HDW      | LOCK NUT, FLANGED, M12 X 1.75                         |