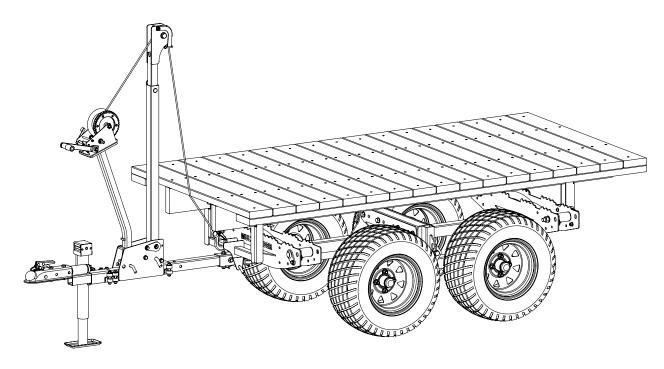

# **ADDITIONAL KITS**

To enhance the potential of the Universal Mounting Kit, the front yoke was designed with an integral hook bar allowing for lift capability with the addition of the Boom & Winch Kits. Contact Woodland Mills or visit *our website* for more information.