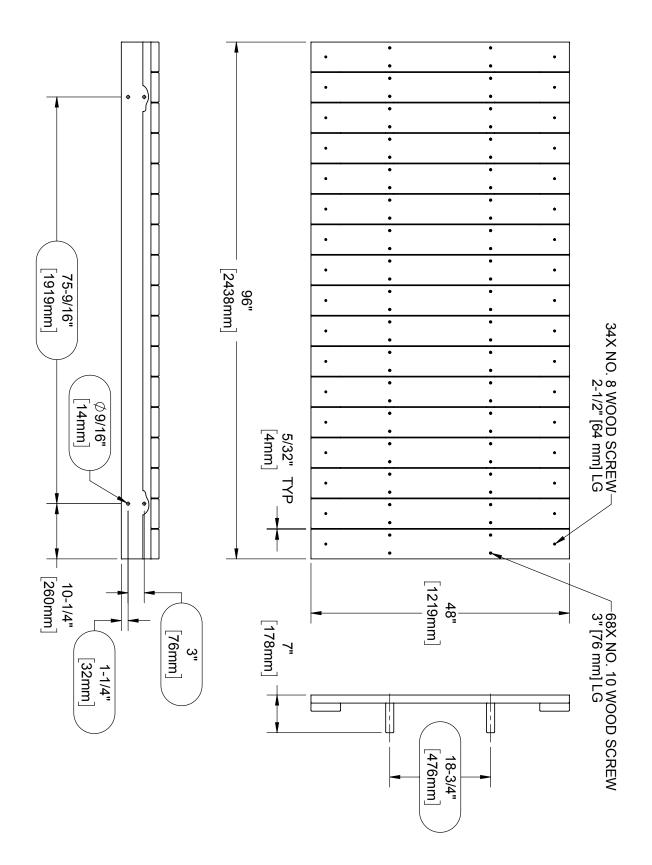

#### 2. FLATBED EXAMPLE

On the next page is a dimensioned drawing of a 4x8 ft [1.2x2.4 m] flatbed example made from 2x6 in [38x140 mm] dimensional lumber. \*\*Note that the lumber and any related hardware must be supplied by the customer.\*\*

| Qty | Description                             |  |  |
|-----|-----------------------------------------|--|--|
| 4   | 2x6x96 in [38x140x2438 mm] Lumber       |  |  |
| 17  | 2x6x48 in [38x140x1219 mm] Lumber       |  |  |
| 68  | No. 10 Wood Screw, 3 in [76 mm] Long    |  |  |
| 34  | No. 8 Wood Screw, 2-1/2 in [64 mm] Long |  |  |

The overall design of the flatbed is up to the customer. Only the circled mounting location dimensions need be adhered to—the rest of the design can be customized as desired.