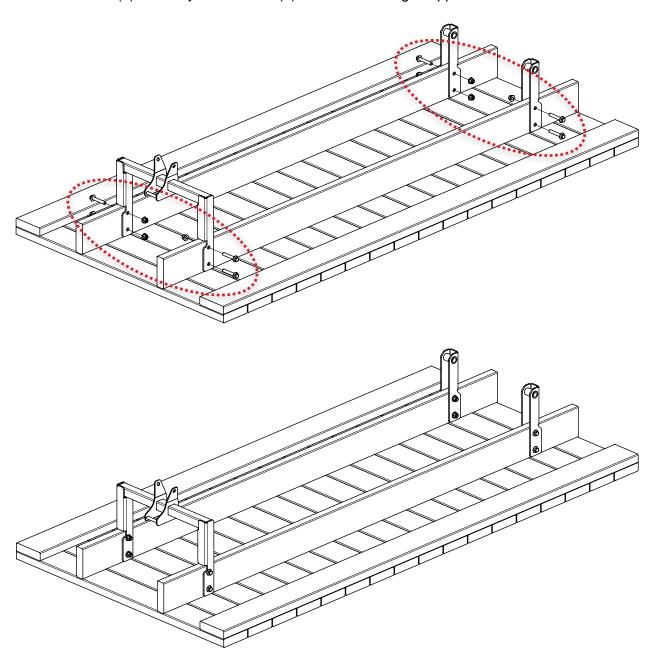

#### 3. FRONT YOKE AND REAR SUPPORTS

Assemble the front yoke and rear hinge supports to the flatbed using the hardware listed below.

Slide the front yoke and two (2) rear hinge supports over the joists as shown below. Align the holes in the supports with the pre-drilled joist holes.

Securely fasten the yoke and supports to the joists using eight (8) M12 X 70 mm bolts and M12 lock nuts—four (4) in front yoke and two (2) in each rear hinge support.