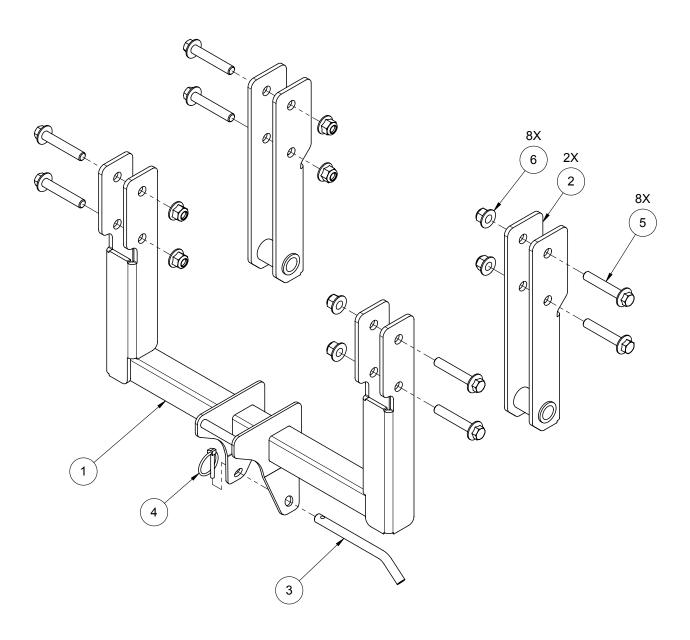

#### 3. FRONT YOKE AND REAR SUPPORTS

Assemble the front yoke and rear hinge supports to the flatbed using the hardware listed below.

Slide the front yoke and two (2) rear hinge supports over the joists as shown below. Align the holes in the supports with the pre-drilled joist holes.

Securely fasten the yoke and supports to the joists using eight (8) M12 X 70 mm bolts and M12 lock nuts—four (4) in front yoke and two (2) in each rear hinge support.

# **PARTS LIST & EXPLODED VIEW**

| Item | Qty | Part No. | Description                                           |
|------|-----|----------|-------------------------------------------------------|
| 1    | 1   | 0002399  | FRONT YOKE                                            |
| 2    | 2   | 0002402  | REAR HINGE SUPPORT                                    |
| 3    | 1   | 0002400  | BENT-PULL CLEVIS PIN, 12 mm DIA, 105 mm USEABLE LG    |
| 4    | 1   | HDW      | LINCH PIN, 3/16 in DIA, 1 in USEABLE LG               |
| 5    | 8   | HDW      | HEX BOLT, FLANGED, M12 X 1.75, 70 mm LG, 30 mm LG THD |
| 6    | 8   | HDW      | LOCK NUT, FLANGED, M12 X 1.75                         |