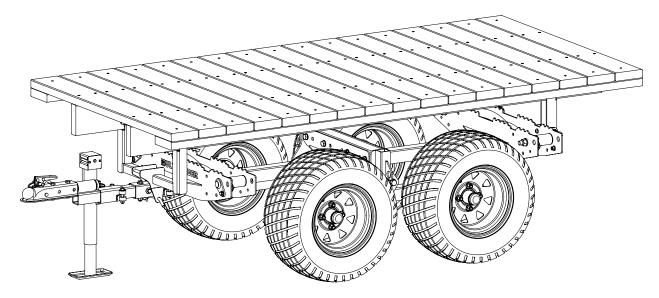

#### 2. FLATBED EXAMPLE

On the next page is a dimensioned drawing of a 4x8 ft [1.2x2.4 m] flatbed example made from 2x6 in [38x140 mm] dimensional lumber. \*\*Note that the lumber and any related hardware must be supplied by the customer.\*\*

The overall design of the flatbed is up to the customer. Only the circled mounting location dimensions need be adhered to—the rest of the design can be customized as desired.

#### 3. FRONT YOKE AND REAR SUPPORTS

Assemble the front yoke and rear hinge supports to the flatbed using the hardware listed below.

Slide the front yoke and two (2) rear hinge supports over the joists as shown below. Align the holes in the supports with the pre-drilled joist holes.