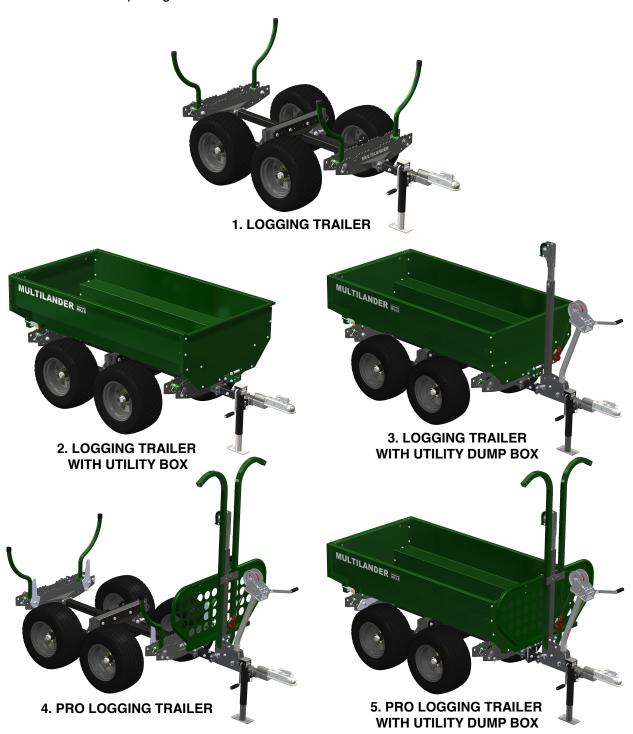

# **CONFIGURATIONS & ACCESSORIES**

The Multilander Logging Trailer is available in five (5) configurations shown below. Each configuration can be further customized with additional accessories such as a cant hook mount, a ball mount hitch kit, and a universal mounting kit. Contact Woodland Mills or visit *our website* for information and pricing.