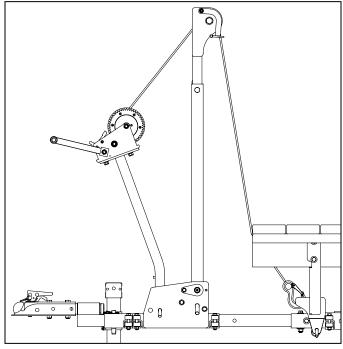

# **ADDITIONAL KITS**

To enhance the potential of the Universal Mounting Kit, the front yoke was designed with an integral hook bar allowing for lift capability with the addition of the Boom & Winch Kits. Contact Woodland Mills or visit *our website* for more information.