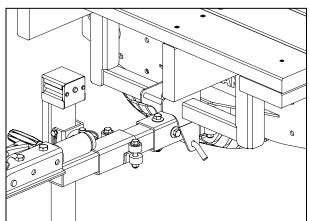

#### 4. FLATBED TO TRAILER

Use the components listed in the table below to secure the assembled flatbed to the trailer.

Remove the linch pins and hinge pins from the trailer's rear log rack.

Install the flatbed assembly to the trailer. Secure the rear flatbed supports with the trailer hinge pins and linch pins. Rest the front yoke on the trailer chassis beam.

Install the bent clevis pin through one side of the front yoke, under the trailer chassis, and then through the other side of the yoke. Secure the clevis pin with the linch pin.