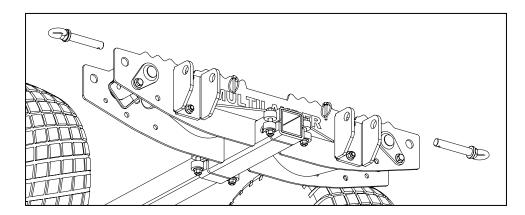

#### 3. FRONT YOKE AND REAR SUPPORTS

Assemble the front yoke and rear hinge supports to the flatbed using the hardware listed below.

Slide the front yoke and two (2) rear hinge supports over the joists as shown below. Align the holes in the supports with the pre-drilled joist holes.

Securely fasten the yoke and supports to the joists using eight (8) M12 X 70 mm bolts and M12 lock nuts—four (4) in front yoke and two (2) in each rear hinge support.

# **PARTS LIST & EXPLODED VIEW**

| Item | Qty | Part No. | Description                                           |
|------|-----|----------|-------------------------------------------------------|
| 1    | 1   | 0002399  | FRONT YOKE                                            |
| 2    | 2   | 0002402  | REAR HINGE SUPPORT                                    |
| 3    | 1   | 0002400  | BENT-PULL CLEVIS PIN, 12 mm DIA, 105 mm USEABLE LG    |
| 4    | 1   | HDW      | LINCH PIN, 3/16 in DIA, 1 in USEABLE LG               |
| 5    | 8   | HDW      | HEX BOLT, FLANGED, M12 X 1.75, 70 mm LG, 30 mm LG THD |
| 6    | 8   | HDW      | LOCK NUT, FLANGED, M12 X 1.75                         |