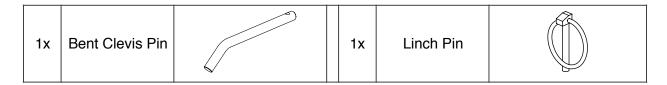

Install the bent clevis pin through one side of the front yoke, under the trailer chassis, and then through the other side of the yoke. Secure the clevis pin with the linch pin.

# **PARTS LIST & EXPLODED VIEW**

| Item | Qty | Part No. | Description                                           |
|------|-----|----------|-------------------------------------------------------|
| 1    | 1   | 0002399  | FRONT YOKE                                            |
| 2    | 2   | 0002402  | REAR HINGE SUPPORT                                    |
| 3    | 1   | 0002400  | BENT-PULL CLEVIS PIN, 12 mm DIA, 105 mm USEABLE LG    |
| 4    | 1   | HDW      | LINCH PIN, 3/16 in DIA, 1 in USEABLE LG               |
| 5    | 8   | HDW      | HEX BOLT, FLANGED, M12 X 1.75, 70 mm LG, 30 mm LG THD |
| 6    | 8   | HDW      | LOCK NUT, FLANGED, M12 X 1.75                         |