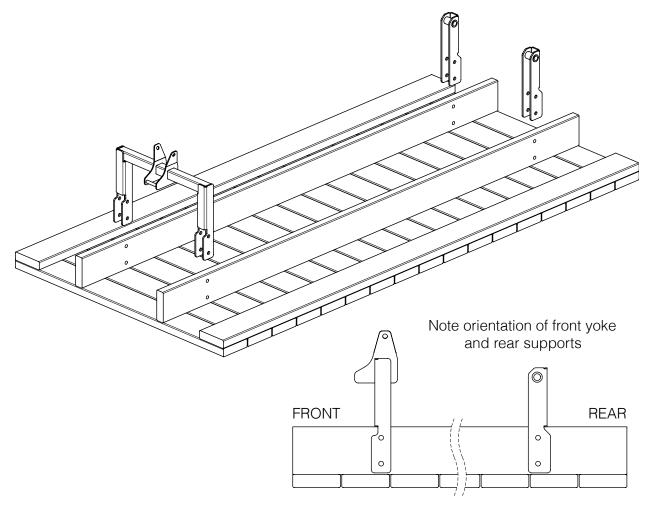

#### 3. FRONT YOKE AND REAR SUPPORTS

Assemble the front yoke and rear hinge supports to the flatbed using the hardware listed below.

Slide the front yoke and two (2) rear hinge supports over the joists as shown below. Align the holes in the supports with the pre-drilled joist holes.

Securely fasten the yoke and supports to the joists using eight (8) M12 X 70 mm bolts and M12 lock nuts—four (4) in front yoke and two (2) in each rear hinge support.