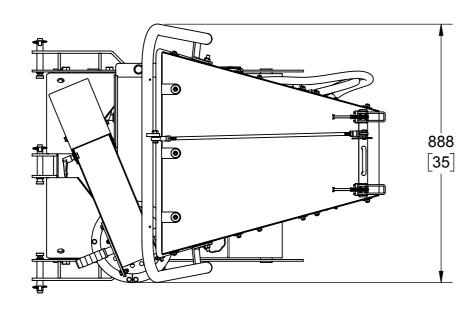

## WC68 OPERATING STATE: OVERALL DIMENSIONS

WOODLAND MILLS FORESTRY EQUIPMENT 171 NORTH PORT RD, UNIT #1 PORT PERRY, ON L9L 1B2, CANADA 1 (855) 476-6455

SIZE A3

WC68-2020

SCALE 1:16 DATE

20-02-2020

SHEET 1 OF 3

REV

NOTES:

1. DIMENSIONS LOCATED WITHIN SQUARE BRACKETS [] ARE IN INCHES.