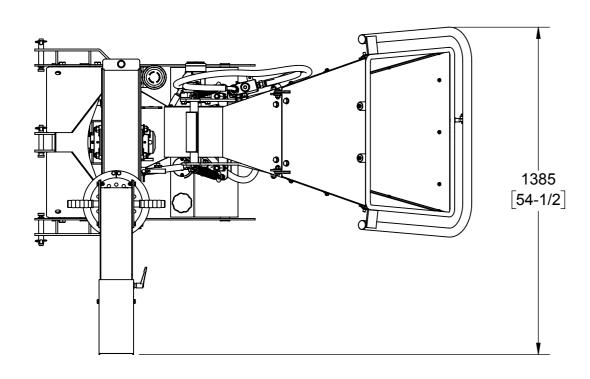

## WC68 OPERATING STATE: OVERALL DIMENSIONS

WOODLAND MILLS FORESTRY EQUIPMENT 171 NORTH PORT RD, UNIT #1 PORT PERRY, ON L9L 1B2, CANADA 1 (855) 476-6455

SIZE A3

WC68-2020

SCALE 1:16 DATE

20-02-2020

SHEET 1 OF 3

REV

NOTES:

1. DIMENSIONS LOCATED WITHIN SQUARE BRACKETS [] ARE IN INCHES.