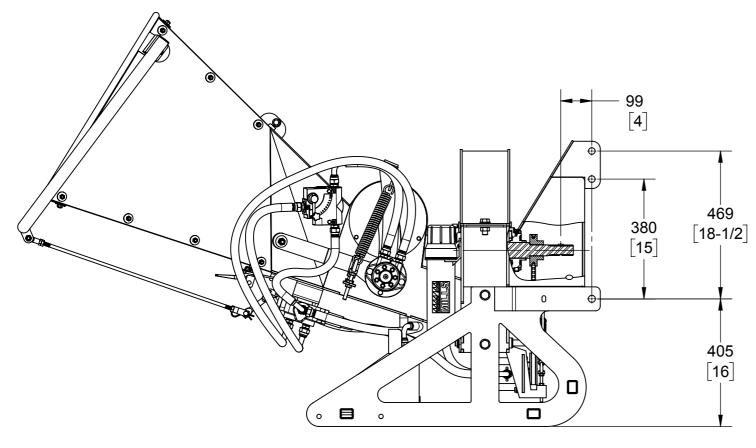

# WC68: 3-POINT HITCH DIMENSIONS

#### NOTES:

- 1. DIMENSIONS LOCATED WITHIN SQUARE BRACKETS [] ARE IN INCHES.
- 2. DISCHARGE CHUTE REMOVED FROM SOME VIEWS FOR CLARITY.

| WOODLAND    |  |  |  |  |
|-------------|--|--|--|--|
| MILLS       |  |  |  |  |
| <br>DIMO NO |  |  |  |  |

WOODLAND MILLS FORESTRY EQUIPMENT 171 NORTH PORT RD, UNIT #1 PORT PERRY, ON L9L 1B2, CANADA 1 (855) 476-6455

| SIZE<br>A3 | DWG NO | WC68-2020 |            |       |      | REV |
|------------|--------|-----------|------------|-------|------|-----|
| SCALE      | 1:12   | DATE      | 20-02-2020 | SHEET | 3 OF | 3   |