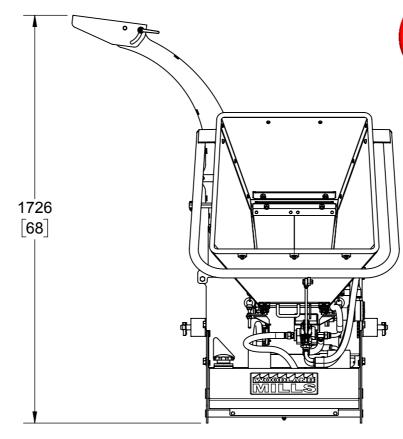

## WC68 STORAGE STATE: OVERALL DIMENSIONS

### NOTES:

1. DIMENSIONS LOCATED WITHIN SQUARE BRACKETS [] ARE IN INCHES.

WOODLAND MILLS

WOODLAND MILLS FORESTRY EQUIPMENT 171 NORTH PORT RD, UNIT #1 PORT PERRY, ON L9L 1B2, CANADA 1 (855) 476-6455

SIZE DW

WC68-2020

1:13 DATE 20-02-2020

20 SHEET

2 OF 3

REV

SCALE 1:13 DA