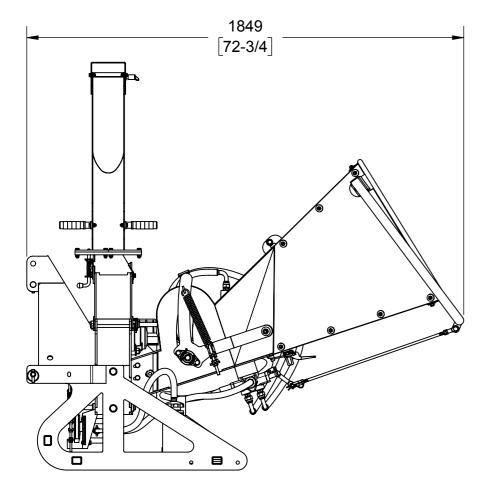

# WC68: 3-POINT HITCH DIMENSIONS

#### NOTES:

- 1. DIMENSIONS LOCATED WITHIN SQUARE BRACKETS [] ARE IN INCHES.
- 2. DISCHARGE CHUTE REMOVED FROM SOME VIEWS FOR CLARITY.

| WOODLAND    |  |  |  |  |
|-------------|--|--|--|--|
| MILLS       |  |  |  |  |
| <br>DIMO NO |  |  |  |  |

WOODLAND MILLS FORESTRY EQUIPMENT 171 NORTH PORT RD, UNIT #1 PORT PERRY, ON L9L 1B2, CANADA 1 (855) 476-6455

| SIZE<br>A3 | DWG NO | WC68-2020 |            |       |      | REV |
|------------|--------|-----------|------------|-------|------|-----|
| SCALE      | 1:12   | DATE      | 20-02-2020 | SHEET | 3 OF | 3   |