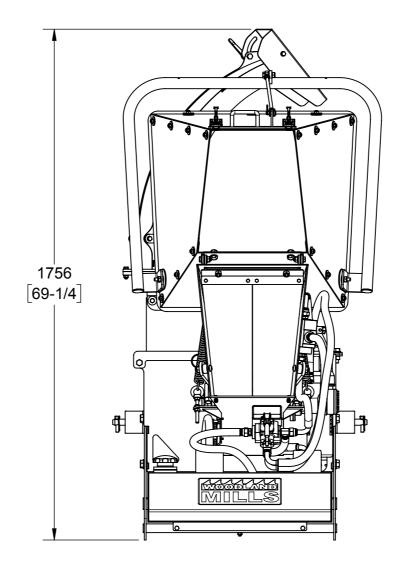

## WC68 STORAGE STATE: OVERALL DIMENSIONS

### NOTES:

1. DIMENSIONS LOCATED WITHIN SQUARE BRACKETS [] ARE IN INCHES.

WOODLAND MILLS

WOODLAND MILLS FORESTRY EQUIPMENT 171 NORTH PORT RD, UNIT #1 PORT PERRY, ON L9L 1B2, CANADA 1 (855) 476-6455

SIZE DW

WC68-2020

1:13 DATE 20-02-2020

20 SHEET

2 OF 3

REV

SCALE 1:13 DA