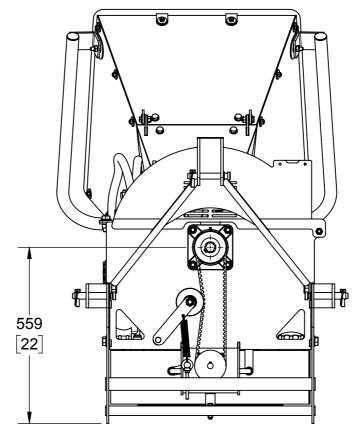

# WC68: 3-POINT HITCH DIMENSIONS

#### NOTES:

- 1. DIMENSIONS LOCATED WITHIN SQUARE BRACKETS [] ARE IN INCHES.
- 2. DISCHARGE CHUTE REMOVED FROM SOME VIEWS FOR CLARITY.

| WOODLAND    |  |  |  |  |
|-------------|--|--|--|--|
| MILLS       |  |  |  |  |
| <br>DIMO NO |  |  |  |  |

WOODLAND MILLS FORESTRY EQUIPMENT 171 NORTH PORT RD, UNIT #1 PORT PERRY, ON L9L 1B2, CANADA 1 (855) 476-6455

| SIZE<br>A3 | DWG NO | WC68-2020 |            |       |      | REV |
|------------|--------|-----------|------------|-------|------|-----|
| SCALE      | 1:12   | DATE      | 20-02-2020 | SHEET | 3 OF | 3   |