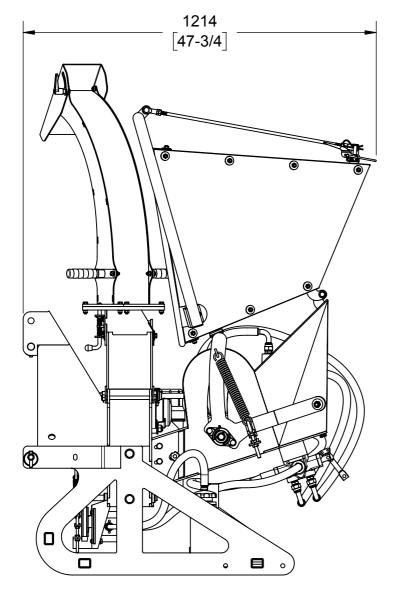

# WC68: 3-POINT HITCH DIMENSIONS

#### NOTES:

- 1. DIMENSIONS LOCATED WITHIN SQUARE BRACKETS [] ARE IN INCHES.
- 2. DISCHARGE CHUTE REMOVED FROM SOME VIEWS FOR CLARITY.

| WOODLAND    |  |  |  |  |
|-------------|--|--|--|--|
| MILLS       |  |  |  |  |
| <br>DIMO NO |  |  |  |  |

WOODLAND MILLS FORESTRY EQUIPMENT 171 NORTH PORT RD, UNIT #1 PORT PERRY, ON L9L 1B2, CANADA 1 (855) 476-6455

| SIZE<br>A3 | DWG NO | WC68-2020 |            |       |      | REV |
|------------|--------|-----------|------------|-------|------|-----|
| SCALE      | 1:12   | DATE      | 20-02-2020 | SHEET | 3 OF | 3   |