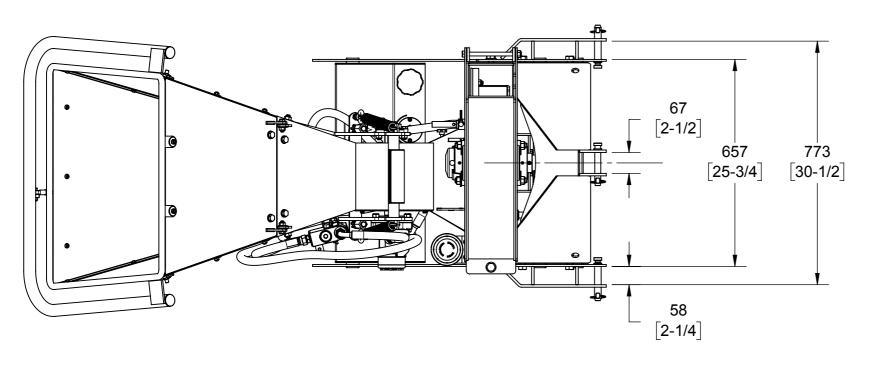

## WC68 OPERATING STATE: OVERALL DIMENSIONS

WOODLAND MILLS FORESTRY EQUIPMENT 171 NORTH PORT RD, UNIT #1 PORT PERRY, ON L9L 1B2, CANADA 1 (855) 476-6455

SIZE A3

WC68-2020

SCALE 1:16 DATE

20-02-2020

SHEET 1 OF 3

REV

NOTES:

1. DIMENSIONS LOCATED WITHIN SQUARE BRACKETS [] ARE IN INCHES.